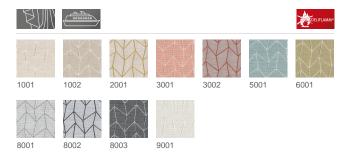

## **Product description**

Zag is part of a sophisticated jacquard series consisting of the three decorative items Galery, Zag and Circle. They are characterized by a sophisticated interplay of weave and colour. Geometric line and surface designs adorn the matt surfaces with a natural look. The geometric zigzag design Zag, made up of fine lines, has a modern 3D effect thanks to the use of shrink yarn in the weft. Zag is available in a fabric width of 140 cm and has a very good light fastness of 6-7. The shrink yarn gives the back of the fabric a shiny look. This ensures that Zag achieves good transmission values and therefore offers protection from the sun, glare and UV rays. The 11 colorways are partly tone-in-tone, partly with strong contrasts between background and line.