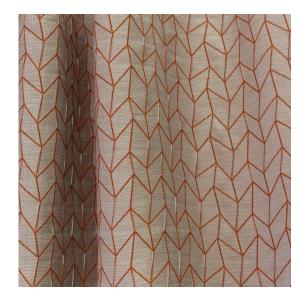

## **Product description**

Zag is part of a sophisticated jacquard series consisting of the three decorative items Galery, Zag and Circle. They are characterized by a sophisticated interplay of weave and colour. Geometric line and surface designs adorn the matt surfaces with a natural look. The geometric zigzag design Zag, made up of fine lines, has a modern 3D effect thanks to the use of shrink yarn in the weft. Zag is available in a fabric width of 140 cm and has a very good light fastness of 6-7. The shrink yarn gives the back of the fabric a shiny look. This ensures that Zag achieves good transmission values and therefore offers protection from the sun, glare and UV rays. The 11 colorways are partly tone-in-tone, partly with strong contrasts between background and line.