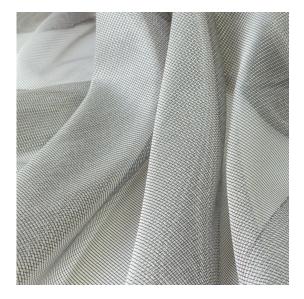

## Product description

Spark is a modern in-between with a sophisticated, metallic sheen. The iridescent, purist look is created by a stable leno weave made from high-quality Trevira CS yarn. The color palette is made up of a pearly shimmering white, two silver tones and an expressive copper hue. Spark is available in a fabric width of 320 cm without weighting tape.