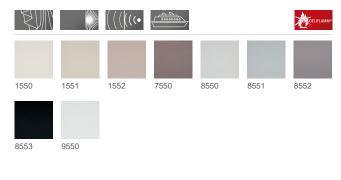

Soft combines all the advantages of a dimout, but darkens 100% - without a back coating. Soft is available in finely graduated shades of grey and natural, so nothing stands in the way of individual design.