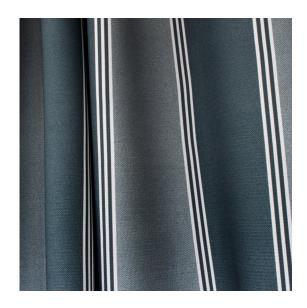

## **Product description**

Dimout curtains are blackout fabrics that reduce the usual 40% light transmission to just 1%. The degree of darkening is 99%, depending on the color. Dimout fabrics are a double satin with a black weft. These two components create a very dense, softly flowing fabric that allows hardly any light to shine through and has excellent acoustic properties.

The classic Meran block stripe is reinterpreted with finely contrasting rally stripes. Seven clear colors are complemented by five shades of grey and natural tones, which have a particularly elegant appearance. Meran is part of a commercial print series that is used in the health and care sector as well as in hotels.