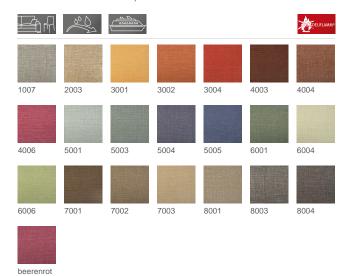

## **Technical Details**

| Fabric width                                                | approx. 140 cm                                                                                                 |
|-------------------------------------------------------------|----------------------------------------------------------------------------------------------------------------|
| Weight je m²                                                | approx. 300 g/m²                                                                                               |
| Composition                                                 | Nutzschicht 100% Polyester FR                                                                                  |
| Flame retardancy                                            | IMO 2010 FTP Code Part 8, DIN EN 1021-2, DIN EN 1021-1 Flammability performance is dependant on the foam used. |
| Light fastness                                              | note 5-6                                                                                                       |
| Rubbing fastness<br>DIN EN ISO 105-X12                      | dry: note 4-5, wet: note 4-5                                                                                   |
| Abrasion to Martindale DIN EN ISO 12947-2 DIN EN 14465-2006 | approx. 40000 rubs                                                                                             |