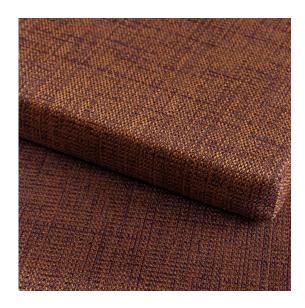

## **Product description**

DELIUS upholstery fabrics with DELIGARD technology are particularly resistant to moisture and dirt. The innovative system gives bacteria, dirt and moisture no chance. The technology prevents the growth of germs and therefore offers lasting cleanliness even under heavy use. They are the solution for long-lasting stain-free upholstery. The surface is covered with a special coating that protects the fabric from the penetration of dirt. The protective layer on the reverse prevents moisture and wetness from penetrating. Malta X impresses with its lively texture and subtle sheen. If desired, the matching decorative fabric can also be combined with the Albero item as a curtain or cushion cover.