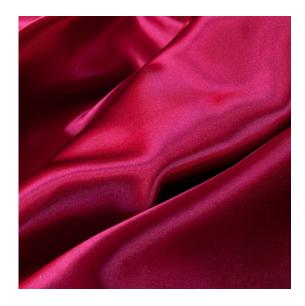

## **Product description**

Dimout curtains are blackout fabrics that reduce the usual 40% light transmission to just 1%. The degree of darkening is 99%, depending on the color. Dimout fabrics are a double satin with a black weft. These two components create a very dense, softly flowing fabric that hardly lets any light through and has excellent acoustic properties. This decorative fabric delivers what its name promises: a breathtaking sheen on soft, flowing satin. The combination of mystical and dramatic colors gives the color range a special touch. Glamour is doubly glamorous thanks to its double-sided sheen. Dimouts darken bedrooms and hotel rooms and enable a peaceful night's sleep. In a pleasant way, the colors and design create a feel-good atmosphere.