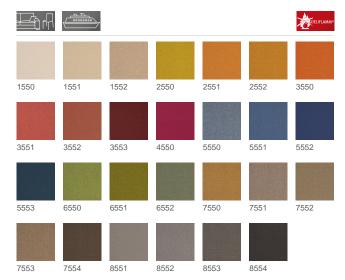

## Bonny

Item number 31693, KMAT 61000283



## **Product description**

The Bonny faux leather with its broken, linen-like structure gives furniture a textile look and feel, making it the perfect complement to our Colorado faux leather. This faux leather is colourful, has a high light fastness, is Ökotex certified and has a Sanitized finish. This protects the faux leather against bacteria and mould, reduces mites and odours and thus makes it antimicrobial. It has a high abrasion resistance of 300,000 abrasion cycles and is therefore ideally suited for use in high-traffic areas such as hotels, shipping and health & care. It can also withstand frequent disinfection, making it a perfect choice for hygienically demanding environments. Whether as upholstery fabric for restaurant chairs or as a robust solution for hotel rooms, Bonny is