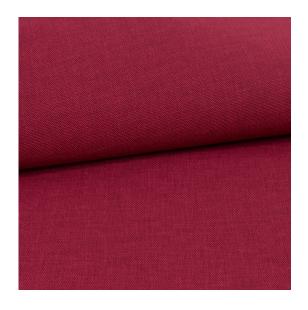

## **Product description**

The Bonny faux leather with its broken, linen-like structure gives furniture a textile look and feel, making it the perfect complement to our Colorado faux leather. This faux leather is colourful, has a high light fastness, is Ökotex certified and has a Sanitized finish. This protects the faux leather against bacteria and mould, reduces mites and odours and thus makes it antimicrobial. It has a high abrasion resistance of 300,000 abrasion cycles and is therefore ideally suited for use in high-traffic areas such as hotels, shipping and health & care. It can also withstand frequent disinfection, making it a perfect choice for hygienically demanding environments. Whether as upholstery fabric for restaurant chairs or as a robust solution for hotel rooms, Bonny is the ideal choice.