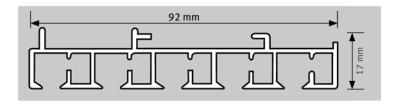

## Running rails

Fig. on a scale of 1:1 All dimensions in mm

4-track profile width 74 mm.

5-track profile width 92 mm.