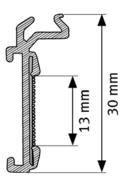

# Panel trolley

Fig. on a scale of 1:1 All dimensions in mm

#### Panel trolley:

Panel trolley made of extruded aluminium, white or silver anodised.

Profile width 30 mm, hook tape width 13 mm.

Complete with hook tape and glides.

Including internal weighting profile 30 x 4 mm