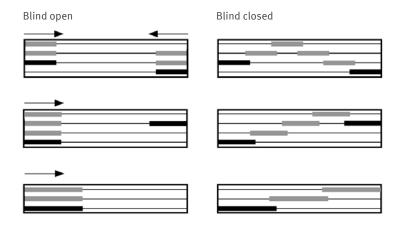

## Hanging arrangements

Blind width Individual curtain widths from 35 cm to 140 cm.

Max. height 450 cm, any hems required depend on the fabric selected.