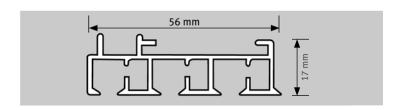

## Running rails

Fig. on a scale of 1:1 All dimensions in mm

### Profiles:

Extruded aluminium profiles.

Powder-coated to RAL 9016 white.

Also available in silver anodised on request.

End caps made of white plastic.

Profile height 17 mm.

2-track profile width 39 mm.

3-track profile width 56 mm.