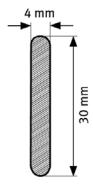

## Weighting profile

Fig. on a scale of 1:1 All dimensions in mm

The 30 x 4 mm weighting profile / bottom rail must be inserted into the side of the pocket.

#### Panel trolley:

Panel trolley made of extruded aluminium, white or silver anodised.

Profile width 30 mm, hook tape width 13 mm.

Complete with hook tape and glides.

Including internal weighting profile 30 x 4 mm