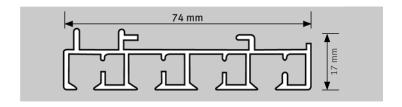

## Running rails

Fig. on a scale of 1:1 All dimensions in mm

4-track profile width 74 mm.

5-track profile width 92 mm.