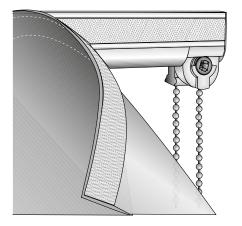

### Tender text for folding blind systems

- Aluminium cassette white colour-coated only 40 x 35 cm
- Hanging weight max. 3.6 kg, package height 20-25 cm
- Mounting options: Wall and ceiling
- Self-bracketing gear on the left or right
- Fibreglass rods with suspended tucks
- Aluminium drop rod in hemstitch
- Concealed roman blind technology
- curtain can be easily removed using Velcro technology
- Stepless operation with endless bead chain
- Large variety of designs and colours