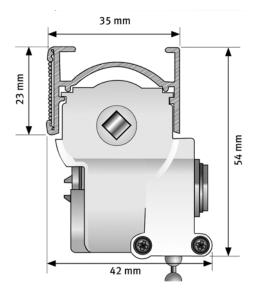

# DELISTAR Folding blinds

### Cross-section



Fig. on a scale of 1:1 All dimensions in mm

## **DELISTAR Folding blinds**

#### Installation instructions

The folding blind system must be attached to the ceiling using ceiling brackets / small tension bolts at an appropriate distance from the wall. The first and last brackets must be positioned 5 - 10 cm from the beginning and end of the technology, all other brackets must be positioned at a distance of 50 - 70 cm.

The folding roller blind technology must be pressed onto the ceiling supports screwed under the ceiling.

In addition to ceiling installation, wall installation is also possible using wall brackets.

### **DELISTAR Folding blinds**

### Tender text for folding blind systems

- Aluminium cassette white colour-coated only 40 x 35 cm
- Hanging weight max. 3.6 kg, package hei